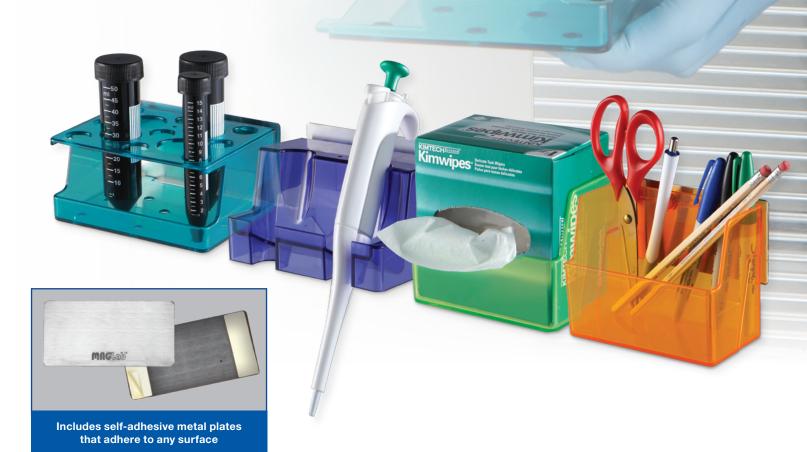

## Vibrant & Functional

- Made of robust ABS plastic in bright translucent colors
- Secure direct to metal with built-in powerful magnets or non-metal surfaces with included self-adhesive mounting plate
- Available individually or as a pack of four

MagRack holds four 50 mL tubes and nine 15 mL tubes MagWipe holds a standard (110 x 210 mm) Kimwipes<sup>®</sup> box MagPette holds two pipettors (fits most popular styles) MagBox holds miscellaneous accessories

| Item No. | Description              | Color    |   | L x W x H<br>in | L x W x H<br>cm   |
|----------|--------------------------|----------|---|-----------------|-------------------|
| HS23500  | MagLab Series, Pack of 4 | Assorted | * | —               | —                 |
| HS23502  | MagWipe                  | Green    |   | 5.1 x 3.5 x 3.8 | 13 x 9.1 x 9.8    |
| HS23503  | MagPette                 | Purple   |   | 5.1 x 4.4 x 2.9 | 13.1 x 11.2 x 7.6 |
| HS23504  | MagBox                   | Orange   |   | 5.1 x 3 x 4     | 13 x 7.8 x 10.2   |
| HS23503  | MagPette                 | Purple   | • | 5.1 x 4.4 x 2.9 | 13.1 x 1          |

\*Assorted colors: Teal, Green, Purple and Orange