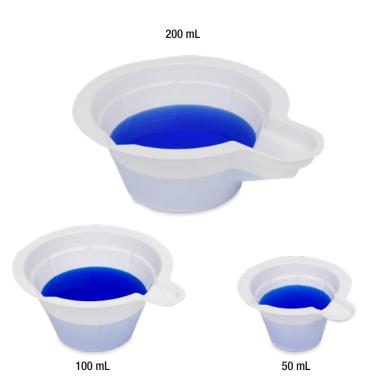

## Deep vessel with sturdy handle designed for convenient handling and pouring of liquids

- Flat bottom ensures stability and prevents tipping
- Notched pour spout design controls liquid pour
- Operating temperature range 0 to 40°C (104°F)
- Made from FDA food grade polystyrene in an ISO Class 8 clean room
- Material biologically inert and resistant to dilute and weak acids, aqueous solutions, alcohols and bases
- Recyclable, marked
- Available in 3 Sizes
  - 50mL 100mL 200 mL