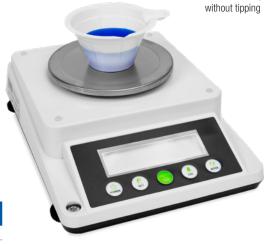

## Deep vessel with sturdy handle designed for convenient handling and pouring of liquids

- Flat bottom ensures stability and prevents tipping
- Notched pour spout design controls liquid pour
- Operating temperature range 0 to 40°C (104°F)
- Made from FDA food grade polystyrene in an ISO Class 8 clean room
- Material biologically inert and resistant to dilute and weak acids, aqueous solutions, alcohols and bases
- Recyclable, marked
- Available in 3 Sizes
  - 50mL 100mL 200 mL