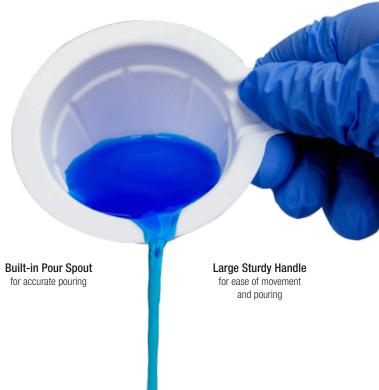

## Deep vessel with sturdy handle designed for convenient handling and pouring of liquids

- Flat bottom ensures stability and prevents tipping
- Notched pour spout design controls liquid pour
- Operating temperature range 0 to 40°C (104°F)
- Made from FDA food grade polystyrene in an ISO Class 8 clean room
- Material biologically inert and resistant to dilute and weak acids, aqueous solutions, alcohols and bases
- Recyclable, marked
- Available in 3 Sizes
  - 50mL 100mL 200 mL