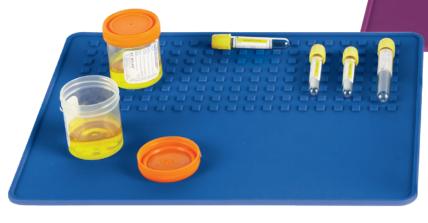

# **Workstation Lab Mat Safely facilitate workflow processes**

- Protect counter tops from hot items up to 200°C (392°F)
- Lip around the edge can hold approx. 250 mL of liquid
- Small footprint, 12 x 14.9 x 0.1 in (30.5 x 37.9 x 0.2 cm)

### **Gridded Surface**

for tube staging, preventing movement of objects

Side One: combination gridded and smooth surface
Side Two: smooth surface only

| Item No. | Color  | L x W x H<br>in | L x W x H<br>cm   |
|----------|--------|-----------------|-------------------|
| 120747   | Blue   | 12 x 14.9 x 0.1 | 30.5 x 37.9 x 0.2 |
| 120748   | Purple | 12 X 14.9 X U.1 | 30.3 X 37.9 X 0.2 |