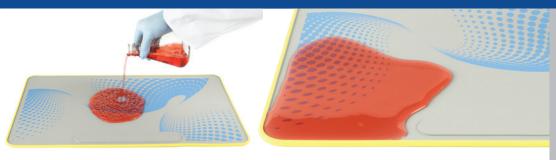

### Adds Stability & Safety

- These mats offer a large working surface that is anti-skid which keeps delicate glassware and expensive equipment in place
- The mat's surface is also noise dampening, reducing sound from the vibration of common benchtop equipment
- Made from durable food grade silicone, they are chemically resistance and have a raised edge to contain chemical spills

### **Raised Edges**

enable liquid retention of approximately 300 mL of fluid

| Item No. | Side #1<br>Color | Side #2 Color | L x W x H<br>in | L x W x H<br>cm |
|----------|------------------|---------------|-----------------|-----------------|
| 120506   | Yellow           | Grey/Blue     |                 |                 |
| 120507   | Purple           | Purple/Grey   | 14 x 23.5 x 0.1 | 35 x 60 x 0.2   |
| 120500   | Rlue             | White/Blue    |                 |                 |

Lip design around all edges enables liquid retention of approximately 300mL of fluid