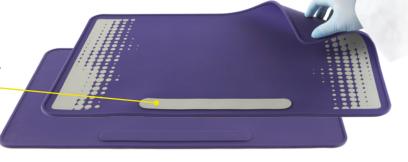

Reversible, with two color/design options available for color coding or to add color to work spaces

**Large Working Surface** 

Solid Color on both sides!

Design includes internal metal inserts for retention of magnetic objects, such as stir bars to help keep items organized