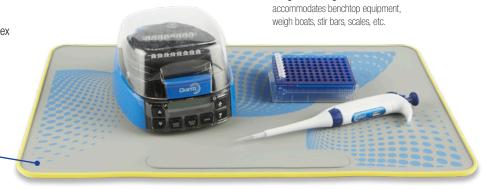

## Silicone Lab Mat

Large working space

The lab mat can be used with items such as centrifuges, vortex mixers, hot plates, stirrers, pipettes and so much more  $\frac{1}{2}$ 

- Mat features designated magnetic area to keep stir bars in place
- Protect countertops from hot items up to 200°C (392°F)

Reversible, with two color/design options available for color coding or to add color to work spaces

**Large Working Surface** 

Solid Color on both sides!

Design includes internal metal inserts for retention of magnetic objects, such as stir bars to help keep items organized