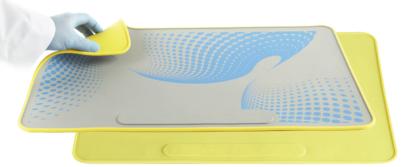

### **Gridded Surface**

for tube staging, preventing movement of objects

Side One: combination gridded and smooth surface
Side Two: smooth surface only

| Item No. | Color  | L x W x H<br>in | L x W x H<br>cm   |
|----------|--------|-----------------|-------------------|
| 120747   | Blue   | 12 x 14.9 x 0.1 | 30.5 x 37.9 x 0.2 |
| 120748   | Purple | 12 X 14.9 X U.1 | 30.3 X 37.9 X 0.2 |

Reversible, with two color/design options available for color coding or to add color to work spaces

**Large Working Surface** 

Solid Color on both sides!

Design includes internal metal inserts for retention of magnetic objects, such as stir bars to help keep items organized