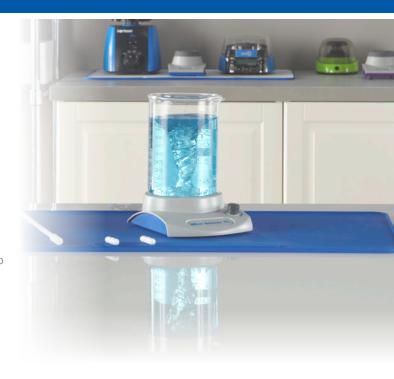

## Silicone Lab Mat

Large working space

The lab mat can be used with items such as centrifuges, vortex mixers, hot plates, stirrers, pipettes and so much more  $\frac{1}{2}$ 

- Mat features designated magnetic area to keep stir bars in place
- Protect countertops from hot items up to 200°C (392°F)

Reversible, with two color/design options available for color coding or to add color to work spaces

**Large Working Surface** 

Solid Color on both sides!

Design includes internal metal inserts for retention of magnetic objects, such as stir bars to help keep items organized

Lip design around all edges enables liquid retention of approximately 300mL of fluid