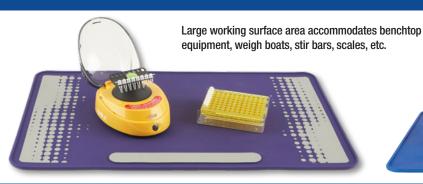

## Silicone Lab Mat

Large working space

The lab mat can be used with items such as centrifuges, vortex mixers, hot plates, stirrers, pipettes and so much more  $\frac{1}{2}$ 

- Mat features designated magnetic area to keep stir bars in place
- Protect countertops from hot items up to 200°C (392°F)

Reversible, with two color/design options available for color coding or to add color to work spaces

**Large Working Surface** 

Solid Color on both sides!

Design includes internal metal inserts for retention of magnetic objects, such as stir bars to help keep items organized

Lip design around all edges enables liquid retention of approximately 300mL of fluid