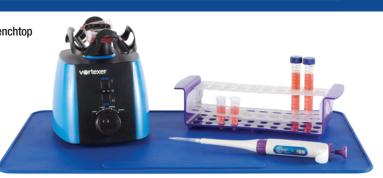

## Silicone Lab Mat

Large working space

The lab mat can be used with items such as centrifuges, vortex mixers, hot plates, stirrers, pipettes and so much more  $\frac{1}{2}$ 

- Mat features designated magnetic area to keep stir bars in place
- Protect countertops from hot items up to 200°C (392°F)

### Adds Stability & Safety

- These mats offer a large working surface that is anti-skid which keeps delicate glassware and expensive equipment in place
- The mat's surface is also noise dampening, reducing sound from the vibration of common benchtop equipment
- Made from durable food grade silicone, they are chemically resistance and have a raised edge to contain chemical spills