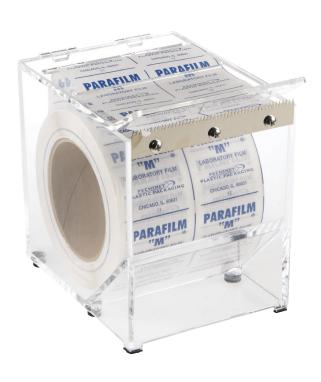

#### **Acrylic Dispenser**

Heavy-duty construction for increased viability & durability

- Accommodates one or two 50 mm (2-inch) rolls, or one 100 mm (4-inch) roll
- Flexible, can be used to store and dispense Parafilm® M, tape, Tough-Tags®, etc.
- Simply remove rolls from Parafilm® M box and place in the unit
- Lid opens for quick loading of rolls
- Serrated cutting blade cuts without deforming sheets
- Clear dispenser allows users to track when film is getting low, and replace
- Rubber feet to help ensure the unit will not move when dispensing
- Made from durable Acrylic making the unit easy to clean