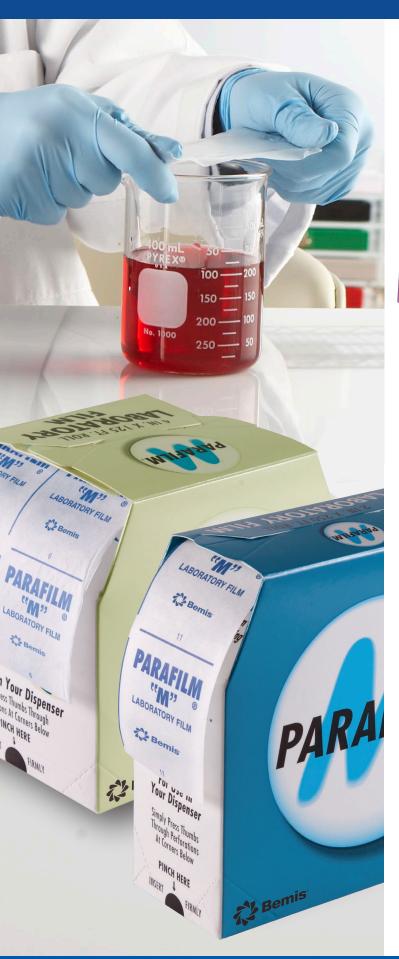

# **Parafilm® M Dispensers and Sealing Film**

A selection of dispensers to meet a range of requirements

# **Easy Dispensing & Smooth Cutting!**

### **Box Top Dispenser**

Easy application with no mess

- Accommodates two 50 mm (2-inch), or one 100 mm (4-inch) Parafilm® M rolls
- Easy application, simply place the dispenser on top of the Parafilm® M box and pull the sealing film through, there is no need to remove rolls from the packaging
- Built in safety blade slides and cuts with no danger to fingertips and eliminates the need for scissors
- Supplied with two safety blades, additional replacement blades are available for purchase
- Made from ABS plastic making the unit easy to clean

## Parafilm® M Sealing Film

Protect the integrity of your laboratory and research applications

- Protect the integrity of research applications with a tigh moisture-barrier that holds a strong seal and doesn't release from glassware, despite off-gassing
- Reduce the risk of tampered data with a covering that is odorless, colorless and semi-transparent
- Prevents moisture and volume loss due to material composition and tight seal
- Flexible and self-sealing material allows it to cling around irregular shapes and surfaces
- Stretches more than 200% of original length
- Resistant up to 48 hours against many polar substances such as saline solutions, inorganic acids and alkaline solutions
- Two color options available in 2" rolls (natural and purple) for color coding purposes
- Disposable