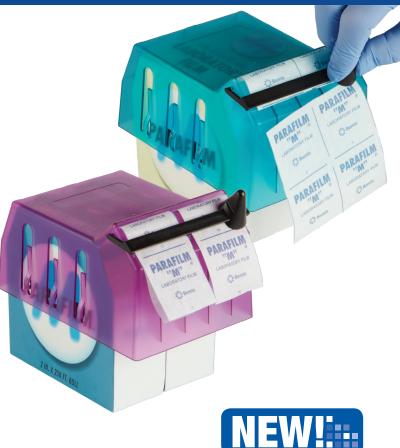

### **ABS Dispenser**

Unique design with extra storage

- Accommodates one or two 50 mm (2-inch) rolls, or one 100 mm (4-inch) roll
- Flexible, can be used to store and dispense Parafilm® M, tape, Tough-Tags®, etc.
- Simply remove rolls from Parafilm® M box and place in the unit
- Lid opens for quick loading of rolls
- Built in safety blade slides and cuts with no danger to fingertips, eliminates the need for scissors
- Translucent dispenser allows users to track when film is getting low, and replace
- Storage bin on back of the dispenser keeps pens and other small accessories handy
- Translucent colors help prevent film from yellowing
- Supplied with two safety blades, additional replacement blades are available for purchase
- Made from ABS plastic making the unit easy to clean

| Item No.  |                                             |  | LxWxH           |                  | UOM            |
|-----------|---------------------------------------------|--|-----------------|------------------|----------------|
|           |                                             |  | in              | ст               |                |
| HS234525B | Blue                                        |  |                 |                  |                |
| HS234525C | Green                                       |  | 4.7 x 6.1 x 6.7 | 12 x 15.6 x 17.1 | 1 ea, 30 ea/cs |
| HS234525D | Red                                         |  |                 |                  |                |
| HS234525R | Replacement blades for ABS Dispenser - Blue |  |                 |                  | 5 ea/pk        |