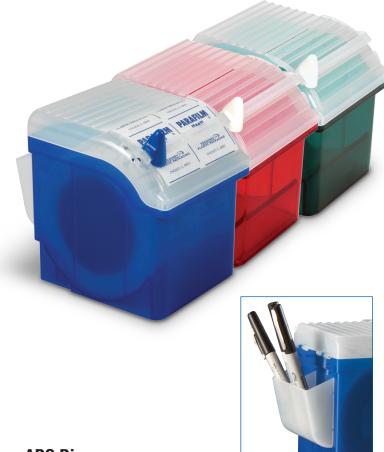

### **Box Top Dispenser**

Easy application with no mess

- Accommodates two 50 mm (2-inch), or one 100 mm (4-inch) Parafilm® M rolls
- Easy application, simply place the dispenser on top of the Parafilm® M box and pull the sealing film through, there is no need to remove rolls from the packaging
- Built in safety blade slides and cuts with no danger to fingertips and eliminates the need for scissors
- Supplied with two safety blades, additional replacement blades are available for purchase
- Made from ABS plastic making the unit easy to clean

| Item No. |         |        | LxWxH                 |                   | UOM            |
|----------|---------|--------|-----------------------|-------------------|----------------|
|          |         |        | in                    | ст                |                |
| 120667   | Blue    |        |                       |                   |                |
| 120668   | Purple  |        | 4.9 x 6.8 x 3.9       | 12.3 x 17.2 x 9.9 | 1 ea, 27 ea/cs |
| 120758   | Natural |        |                       |                   |                |
| 120722   | Replace | ment b | lades for Box Top Dis | penser - Black    | 3 ea/pk        |