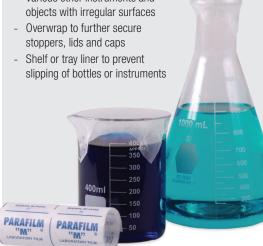

## Parafilm® M Sealing Film

Protect the integrity of your laboratory and research applications

- Protect the integrity of research applications with a tigh moisture-barrier that holds a strong seal and doesn't release from glassware, despite off-gassing
- Reduce the risk of tampered data with a covering that is odorless, colorless and semi-transparent
- Prevents moisture and volume loss due to material composition and tight seal
- Flexible and self-sealing material allows it to cling around irregular shapes and surfaces
- Stretches more than 200% of original length
- Resistant up to 48 hours against many polar substances such as saline solutions, inorganic acids and alkaline solutions
- Two color options available in 2" rolls (natural and purple) for color coding purposes
- Disposable