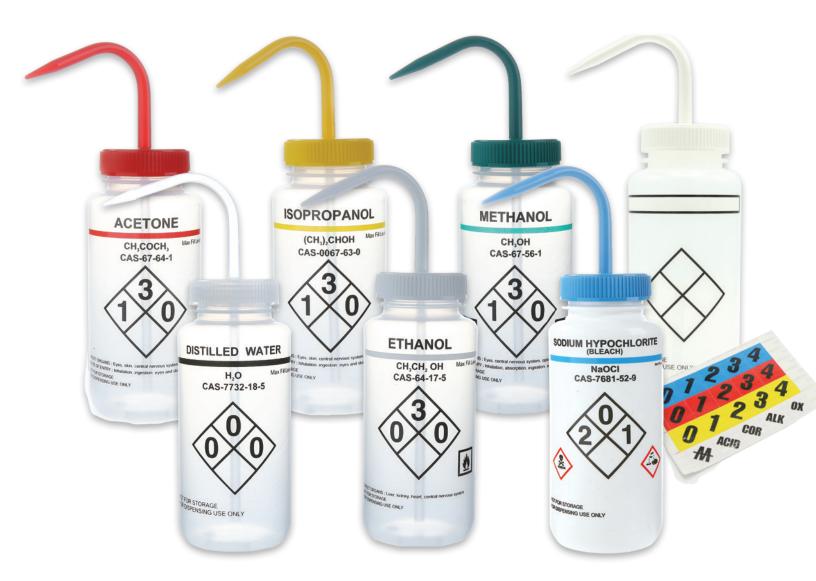

## **Labeled Wash Bottles**

## Clear and informative product safety information

Wash bottles safety labeled and self-venting

The information provided on the front of each bottle is specific to the product contained and includes the following — the Chemical Abstract Service (CAS) No., National Fire Protection Association (NFPA) codes and symbols, Protective Equipment Symbol (PES), Target Organ Information and Hazard Codes

There is also the option of using other liquids within the bottles and creating the appropriate safety information on the outside of the bottle by using the 'self-labeling' versions

- Wide bottle mouth makes filling easier
- Sodium Hypochlorite bottle made from natural LDPE for light protection and has a HDPE closure
- All other bottles are made from LDPE with a PP closure
- Non-metallic vent that prevents the risk of solvent leakage
- Six named chemicals, a self-labeling\*\* and assorted pack of bottles to choose from

|          |            |      |                     | 1 4011 01 0 |  |
|----------|------------|------|---------------------|-------------|--|
| Item No. | Cap/Lid Co | olor | Description         | Capacity    |  |
| 120250   | Red <      |      | Acetone             |             |  |
| 120251   | Clear      |      | Distilled Water     |             |  |
| 120252   | Yellow     |      | Isopropanol         |             |  |
| 120253   | White      |      | Ethanol             | 500 mL      |  |
| 120254   | Green      |      | Methanol            | 300 IIIL    |  |
| 120255   | Blue       |      | Sodium Hypochlorite |             |  |
| 120256   | White      |      | Self-labeling**     |             |  |
| 120257   | Assorted*  |      | Assorted*           |             |  |