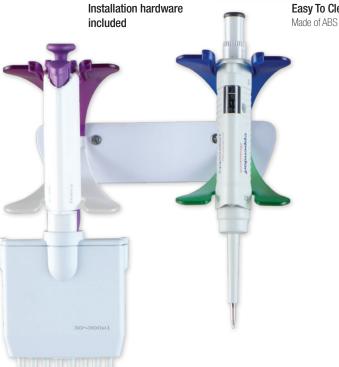

# **Universal Pipette Holder**

Inserts on the upper holders can be added or removed to

accommodate the fit of different pipette

widths

# Wall mounted storage solution

Save valuable bench top space by holding and storing pipettes in the Universal Pipette Holder, by Heathrow Scientific

The pipette holder comes with two wall mounting brackets that each hold two pipettes and is supplied with different colored upper and lower segments that easily slide into place

#### Secure

- Upper and lower segment inserts easily slide in place to securely hold virtually every known brand of pipette
- Segments unique design includes traction grips that center pipettes allowing for easy one handed removal and replacement

### Adaptable

 Inserts come in two separate colors allowing for color coding, quick identification or just to add a pop of color to your workspace