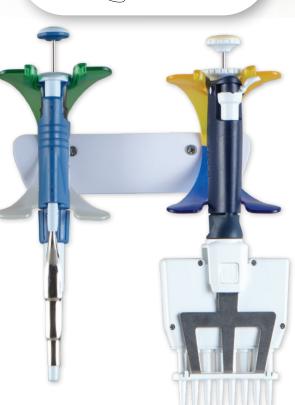

# **Universal Pipette Holder**

Inserts on the upper holders can be added or removed to

accommodate the fit of different pipette

widths

# Wall mounted storage solution

Save valuable bench top space by holding and storing pipettes in the Universal Pipette Holder, by Heathrow Scientific

The pipette holder comes with two wall mounting brackets that each hold two pipettes and is supplied with different colored upper and lower segments that easily slide into place

#### Secure

- Upper and lower segment inserts easily slide in place to securely hold virtually every known brand of pipette
- Segments unique design includes traction grips that center pipettes allowing for easy one handed removal and replacement

### Adaptable

 Inserts come in two separate colors allowing for color coding, quick identification or just to add a pop of color to your workspace