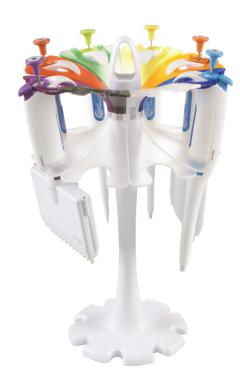

## **Universal Carousel Pipette Stand**

## Pipettes never looked so good on your benchtop

Stylish pipette stand holds and stores up to 8-single channel, 4-multi channel, or a combination of both pipettes

Inserts on the upper holders can be added or removed to accommodate the fit of different pipette widths

Assorted color option allows for color coding pipette location

| Item No. | Upper Holder<br>Color | Quantity   |   | Lower H<br>Color | older | Quantity |
|----------|-----------------------|------------|---|------------------|-------|----------|
| 120480   | Blue/Green            | 8 ea/color |   | Blue             |       | 8 ea     |
| 120481   | Purple/Clear          | 8 ea/color |   | Purple           |       | 8 ea     |
| 120499   | Assorted/Clear*       | 1 ea/color | _ | Clear            |       | 8 ea     |
|          |                       | 8 clear    |   |                  |       |          |

\*Assorted colors (Purple, Blue, Green, Grey, Red, Orange, Yellow and Clear)

| Base Width in | Top W x H<br>in | Base Width<br>cm | Top W x H<br>cm |  |
|---------------|-----------------|------------------|-----------------|--|
| 6.2           | 9 x 16.1        | 15.8             | 22.9 x 40.8     |  |