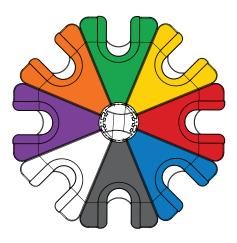

Assorted color option allows for color coding pipette location

| Item No. | Upper Holder<br>Color | Quantity   |   | Lower H<br>Color | older | Quantity |
|----------|-----------------------|------------|---|------------------|-------|----------|
| 120480   | Blue/Green            | 8 ea/color |   | Blue             |       | 8 ea     |
| 120481   | Purple/Clear          | 8 ea/color |   | Purple           |       | 8 ea     |
| 120499   | Assorted/Clear*       | 1 ea/color | _ | Clear            |       | 8 ea     |
|          |                       | 8 clear    |   |                  |       |          |

\*Assorted colors (Purple, Blue, Green, Grey, Red, Orange, Yellow and Clear)

| Base Width in | Top W x H<br>in | Base Width<br>cm | Top W x H<br>cm |  |
|---------------|-----------------|------------------|-----------------|--|
| 6.2           | 9 x 16.1        | 15.8             | 22.9 x 40.8     |  |