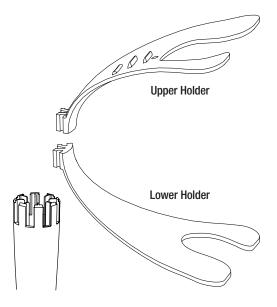

## Pipettes never looked so good on your benchtop

Stylish pipette stand holds and stores up to 8-single channel, 4-multi channel, or a combination of both pipettes

Inserts on the upper holders can be added or removed to accommodate the fit of different pipette widths

Assorted color option allows for color coding pipette location

| Item No. | Upper Holder<br>Color | Quantity   |   | Lower H<br>Color | older | Quantity |
|----------|-----------------------|------------|---|------------------|-------|----------|
| 120480   | Blue/Green            | 8 ea/color |   | Blue             |       | 8 ea     |
| 120481   | Purple/Clear          | 8 ea/color |   | Purple           |       | 8 ea     |
| 120499   | Assorted/Clear*       | 1 ea/color | _ | Clear            |       | 8 ea     |
|          |                       | 8 clear    |   |                  |       |          |