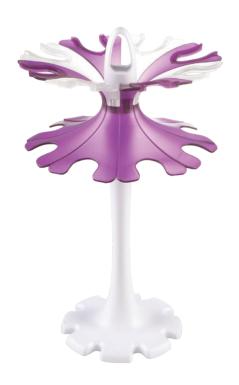

## **Universal Carousel Pipette Stand**

## Pipettes never looked so good on your benchtop

Stylish pipette stand holds and stores up to 8-single channel, 4-multi channel, or a combination of both pipettes

Inserts on the upper holders can be added or removed to accommodate the fit of different pipette widths

Assorted color option allows for color coding pipette location

| Item No. | Upper Holder<br>Color | Quantity   |   | Lower H<br>Color | older | Quantity |
|----------|-----------------------|------------|---|------------------|-------|----------|
| 120480   | Blue/Green            | 8 ea/color |   | Blue             |       | 8 ea     |
| 120481   | Purple/Clear          | 8 ea/color |   | Purple           |       | 8 ea     |
| 120499   | Assorted/Clear*       | 1 ea/color | _ | Clear            |       | 8 ea     |
|          |                       | 8 clear    |   |                  |       |          |