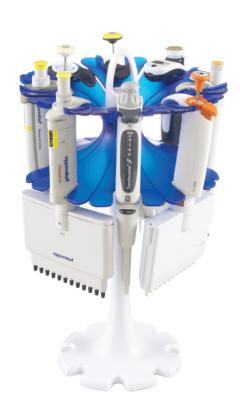

## **Universal Carousel Pipette Stand**

## Pipettes never looked so good on your benchtop

Stylish pipette stand holds and stores up to 8-single channel, 4-multi channel, or a combination of both pipettes

Inserts on the upper holders can be added or removed to accommodate the fit of different pipette widths

Assorted color option allows for color coding pipette location

| Item No. | Upper Holder<br>Color | Quantity   |   | Lower H<br>Color | older | Quantity |
|----------|-----------------------|------------|---|------------------|-------|----------|
| 120480   | Blue/Green            | 8 ea/color |   | Blue             |       | 8 ea     |
| 120481   | Purple/Clear          | 8 ea/color |   | Purple           |       | 8 ea     |
| 120499   | Assorted/Clear*       | 1 ea/color | _ | Clear            |       | 8 ea     |
|          |                       | 8 clear    |   |                  |       |          |