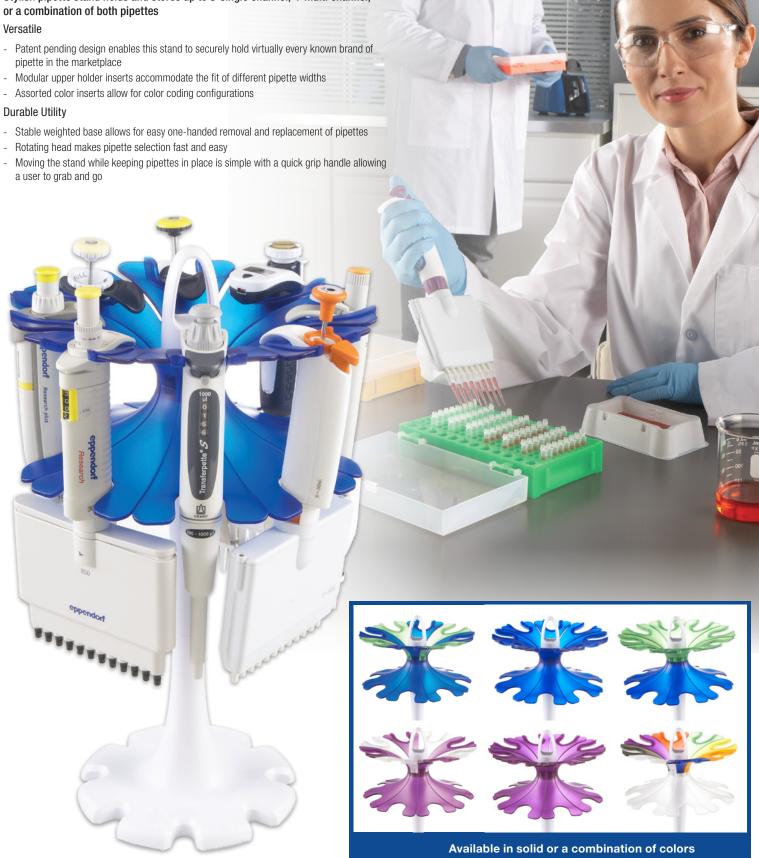

## **Universal Carousel Pipette Stand**

## Pipettes never looked so good on your benchtop

Stylish pipette stand holds and stores up to 8-single channel, 4-multi channel, or a combination of both pipettes

Inserts on the upper holders can be added or removed to accommodate the fit of different pipette widths

Assorted color option allows for color coding pipette location

| Item No. | Upper Holder<br>Color | Quantity   |   | Lower H<br>Color | older | Quantity |
|----------|-----------------------|------------|---|------------------|-------|----------|
| 120480   | Blue/Green            | 8 ea/color |   | Blue             |       | 8 ea     |
| 120481   | Purple/Clear          | 8 ea/color |   | Purple           |       | 8 ea     |
| 120499   | Assorted/Clear*       | 1 ea/color | _ | Clear            |       | 8 ea     |
|          |                       | 8 clear    |   |                  |       |          |