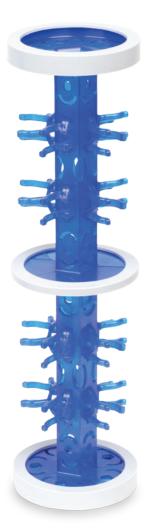

# Expand capacity of your workflow

Each Tube Roller Rack accommodates 10 tubes, doubling or tripling the capacity of your tube roller equipment

## **Versatile and Durable Solution**

- Organize samples pre and post mixing
- Use as a storage tube rack for upright storage or submerse in an ice bath
- Polypropylene construction is wear-resistant and offers reliable sterilization through autoclaving

Silicone rings for smooth rotation and gentle contact with roller

Accommodates 10 tubes

Tubes snap securely into holders, ensuring a stable hold and aligning with the roller's rotational axis

| Item No. | Tube Size | <b>Unit Diameter</b> in (cm) | Holding Prongs<br>Diameter (at rest)<br>in (cm) | <b>Unit Length</b><br>in (cm) | UOM       |
|----------|-----------|------------------------------|-------------------------------------------------|-------------------------------|-----------|
| 120956   | Large     | 2.54 in (6.5 cm)             | $0.59 \pm 0.01$ in (1.5 $\pm 0.02$ cm)          | 11 in (27.9 cm)               | Pack of 3 |
| 120957   | Small     | 2.54 in (6.5 cm)             | $0.468 \pm 0.008$ in (1.2 $\pm 0.02$ cm)        | 9.4 in (23.9 cm)              | Pack of 3 |