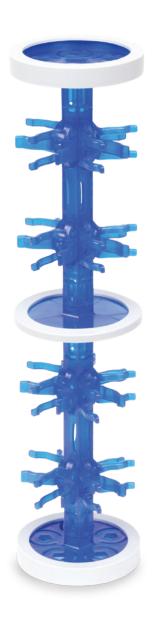

### Available in two sizes

to accommodate small and large clinical tube diameters

# Accommodates most tube brands

Large: Fits transport, conical bottom, blood collection & culture tubes (10 mL) and standard 15mL tubes up to 18-20mm

Small: Fits transport, conical bottom, blood collection & culture tubes 10 - 17 mm (3.5 - 7 mL)

Silicone rings for smooth rotation and gentle contact with roller

Accommodates 10 tubes

Tubes snap securely into holders, ensuring a stable hold and aligning with the roller's rotational axis

| Item No. | Tube Size | <b>Unit Diameter</b> in (cm) | Holding Prongs<br>Diameter (at rest)<br>in (cm) | <b>Unit Length</b><br>in (cm) | UOM       |
|----------|-----------|------------------------------|-------------------------------------------------|-------------------------------|-----------|
| 120956   | Large     | 2.54 in (6.5 cm)             | $0.59 \pm 0.01$ in (1.5 $\pm 0.02$ cm)          | 11 in (27.9 cm)               | Pack of 3 |
| 120957   | Small     | 2.54 in (6.5 cm)             | $0.468 \pm 0.008$ in (1.2 $\pm 0.02$ cm)        | 9.4 in (23.9 cm)              | Pack of 3 |