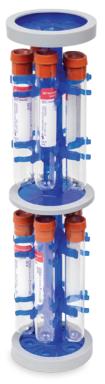

# Expand capacity of your workflow

Each Tube Roller Rack accommodates 10 tubes, doubling or tripling the capacity of your tube roller equipment

## **Versatile and Durable Solution**

- Organize samples pre and post mixing
- Use as a storage tube rack for upright storage or submerse in an ice bath
- Polypropylene construction is wear-resistant and offers reliable sterilization through autoclaving

Silicone rings for smooth rotation and gentle contact with roller

Accommodates 10 tubes

Tubes snap securely into holders, ensuring a stable hold and aligning with the roller's rotational axis

| Item No. | Tube Size | <b>Unit Diameter</b> in (cm) | Holding Prongs<br>Diameter (at rest)<br>in (cm) | <b>Unit Length</b><br>in (cm) | UOM       |
|----------|-----------|------------------------------|-------------------------------------------------|-------------------------------|-----------|
| 120956   | Large     | 2.54 in (6.5 cm)             | $0.59 \pm 0.01$ in (1.5 $\pm 0.02$ cm)          | 11 in (27.9 cm)               | Pack of 3 |
| 120957   | Small     | 2.54 in (6.5 cm)             | $0.468 \pm 0.008$ in (1.2 $\pm 0.02$ cm)        | 9.4 in (23.9 cm)              | Pack of 3 |