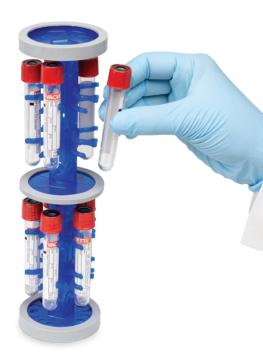

# Expand capacity of your workflow

Each Tube Roller Rack accommodates 10 tubes, doubling or tripling the capacity of your tube roller equipment

## **Versatile and Durable Solution**

- Organize samples pre and post mixing
- Use as a storage tube rack for upright storage or submerse in an ice bath
- Polypropylene construction is wear-resistant and offers reliable sterilization through autoclaving

Silicone rings for smooth rotation and gentle contact with roller

Accommodates 10 tubes

Tubes snap securely into holders, ensuring a stable hold and aligning with the roller's rotational axis

| Item No. | Tube Size | <b>Unit Diameter</b> in (cm) | Holding Prongs<br>Diameter (at rest)<br>in (cm) | <b>Unit Length</b><br>in (cm) | UOM       |
|----------|-----------|------------------------------|-------------------------------------------------|-------------------------------|-----------|
| 120956   | Large     | 2.54 in (6.5 cm)             | $0.59 \pm 0.01$ in (1.5 $\pm 0.02$ cm)          | 11 in (27.9 cm)               | Pack of 3 |
| 120957   | Small     | 2.54 in (6.5 cm)             | $0.468 \pm 0.008$ in (1.2 $\pm 0.02$ cm)        | 9.4 in (23.9 cm)              | Pack of 3 |