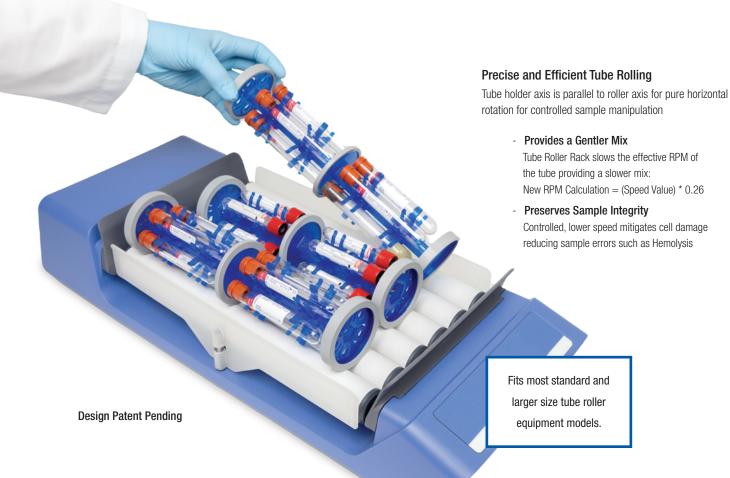

## - Saves Process Time

Large batch processing reduces the number of roller cycles required for lab procedures

#### - Saves Money

Handles more without the need to invest in multiple machines to process the same amount of tubes

## - Saves Valuable Space

Additional capacity especially helpful with limited incubator capacity

Silicone rings for smooth rotation and gentle contact with roller

Accommodates 10 tubes

Tubes snap securely into holders, ensuring a stable hold and aligning with the roller's rotational axis

| Item No. | Tube Size | <b>Unit Diameter</b> in (cm) | Holding Prongs<br>Diameter (at rest)<br>in (cm) | <b>Unit Length</b><br>in (cm) | UOM       |
|----------|-----------|------------------------------|-------------------------------------------------|-------------------------------|-----------|
| 120956   | Large     | 2.54 in (6.5 cm)             | $0.59 \pm 0.01$ in (1.5 $\pm 0.02$ cm)          | 11 in (27.9 cm)               | Pack of 3 |
| 120957   | Small     | 2.54 in (6.5 cm)             | $0.468 \pm 0.008$ in (1.2 $\pm 0.02$ cm)        | 9.4 in (23.9 cm)              | Pack of 3 |