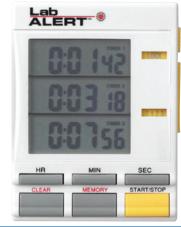

# **Triple Timer/Clock**

- Three channels to count up/down with
- Simultaneous display, time-out, and 60 second audible alarm
- Channels may be started independently or simultaneously
- Timer automatically counts up after counting down to zero
- Memory recall

| Item No. | No. of<br>Channels | Timing<br>Capacity | Count<br>Direction | Display Digits, H | Battery<br>Included | L x W x H<br>in | L x W x H<br>cm |
|----------|--------------------|--------------------|--------------------|-------------------|---------------------|-----------------|-----------------|
| HS24490M | Three              | 20 hr.             | Up/Down            | 10.5              | One AAA             | 3.4 x 2.6 x 0.9 | 8.6 x 6.6 x 2.2 |