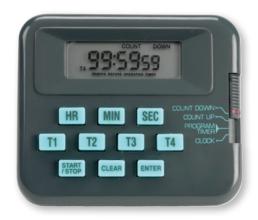

# Pocket Timer/ Stopwatch/Clock

- Four independent timing channels with visual and audible alarms
- Use as a stopwatch, a count up/down timer, or a clock
- Includes spring clip and magnetic back

| Item No. | No. of<br>Channels | Timing<br>Capacity | Count<br>Direction | Display Digits, H | Battery<br>Included | L x W x H<br>in | L x W x H<br>cm |
|----------|--------------------|--------------------|--------------------|-------------------|---------------------|-----------------|-----------------|
| HS24490D | Four               | 100 hr.            | Up/Down            | 6                 | One LR44 1.5V       | 2.4 x 2.8 x 1   | 6.1 x 7.1 x 2.5 |