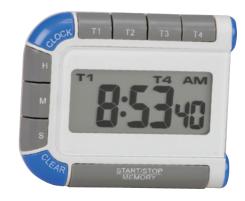

#### **Four Channel Timer/Clock**

- Independently or simultaneously set time on four channels
- Audible and visual alarms signify elapsed time
- Easily toggle between channels and clock with top buttons
- Includes spring clip with magnetic back

| Item No. | No. of<br>Channels | Timing<br>Capacity | Count<br>Direction | Display Digits, H | Battery<br>Included | L x W x H<br>in | L x W x H<br>cm |
|----------|--------------------|--------------------|--------------------|-------------------|---------------------|-----------------|-----------------|
| HS24670  | Four               | 99 hr.             | Down               | 14                | Two LR44 1.5V       | 2.9 x 2.3 x 0.5 | 7.3 x 5.9 x 1.3 |