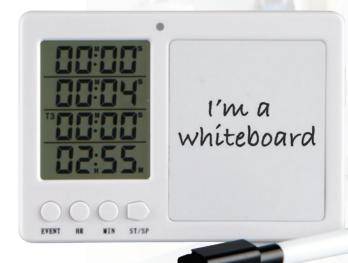

#### 4 Way Timer with Whiteboard and Pen

Keep track of time and important information with the 4 Channel Whiteboard Timer

#### Features:

- Lays flat, stands up or use the magnetic back to attach to a metal surface
- Built in whiteboard area for writing
- Dry erase marker with eraser tip (included) helps keep track of crucial information
- Audible alarm for each channel
- Clock features count up or down to 24 hours 59 minutes
- Programs: hours/minutes; Displays: hours/minutes/seconds
- Up to 4 group timers can be set at the same time or used independently
- Last time set memory
- Key press confirmation feature gives an audible indication of data entry
- Sounds when time expires
- Batteries included (2 AAA)

| Item No. | No. of<br>Channels | Timing<br>Capacity | Count<br>Direction | Display Digits, H | Battery<br>Included | L x W x H<br>in   | L x W x H<br>cm  |
|----------|--------------------|--------------------|--------------------|-------------------|---------------------|-------------------|------------------|
| 120365   | Four               | 24 hr.             | Up/Down            | 10                | Two AAA             | 4.98 x 3.35 x .97 | 12.3 x 8.6 x 2.4 |