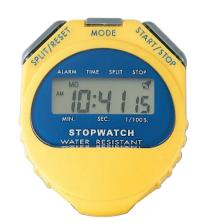

### **Multi-function Stopwatch/Clock**

- Quick start, quick stop timer features time, split, hourly chime, calendar, alarm
- 100 cm neck cord

| Item No | . No. of     | Timing   | Count     | Display Digits, H | Battery       | L x W x H       | L x W x H       |
|---------|--------------|----------|-----------|-------------------|---------------|-----------------|-----------------|
|         | Channels     | Capacity | Direction | mm                | Included      | in              | cm              |
| HS2464  | <b>5</b> One | 24 hr.   | Up        | 8.5               | One LR44 1.5V | 3.4 x 3.1 x 0.8 | 8.7 x 7.8 x 2.1 |