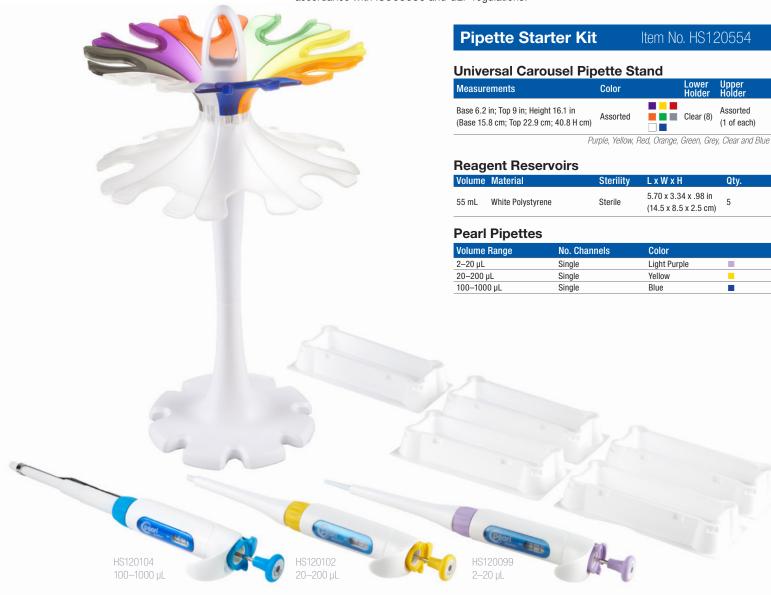

## The kit includes 3 single channel Pearl Pipettes, a Universal Carousel Pipette Stand and Reagent Reservoirs–all at a value price!

## **Universal Carousel Pipette Stand**

Hold and store pipettes in style with the Universal Carousel Pipette Stand by Heathrow Scientific that holds up to 8 single channel, 4 multi channel, or a combination of both pipettes. A sleek and modern design enables this stand to securely hold virtually every known brand of pipette in the marketplace making it truly 'universal' while adding a pop of color to a bench top.

## Pearl<sup>®</sup> Pipettes

Pearl Pipettes by Heathrow Scientific were specifically engineered for ease of use and comfort. The sleek, ergonomic design and reduced plunger pressure help reduce the chance of Repetitive Stress Injury (RSI), as the pipettes require 2/3 the operation pressure of most standard pipettes. A complete range of single and multi-channel Pearl pipettes are available.

## **Reagent Reservoirs**

Multi-channel reservoirs by Heathrow Scientific are superior in every way with thicker walls, crush-resistant "turrets" at the corners, easy pour-spouts, 25 mL graduation marks, and tabs to prevent stacked reservoirs from sticking together.