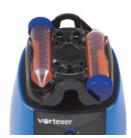

**6 Different Sizes of Tubes** Including standard assay plate

Center pad area for hand held mixing

Assay plate x 1 (to be used with retention cords)

50 mL conical tubes x 2 (horizontally mounted)

15 mL conical tubes x 2 (horizontally mounted)

5 mL tubes x 2 (horizontally mounted in the same retention space as 15 mL)

1.5/2 mL microfuge tubes x 4 (vertically mounted)

0.5 mL microfuge tubes x 6 (vertically mounted)

0.2 mL microfuge tubes (strip tubes) x 24 (vertically mounted)