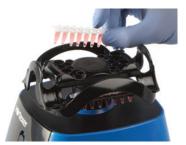

**6 Different Sizes of Tubes** Including standard assay plate

Center pad area for hand held mixing

Assay plate x 1 (to be used with retention cords)

50 mL conical tubes x 2 (horizontally mounted)

15 mL conical tubes x 2 (horizontally mounted)

5 mL tubes x 2 (horizontally mounted in the same retention space as 15 mL)

1.5/2 mL microfuge tubes x 4 (vertically mounted)

0.5 mL microfuge tubes x 6 (vertically mounted)

0.2 mL microfuge tubes (strip tubes) x 24 (vertically mounted)