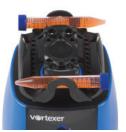

## **Innovative Design**

- One mixing head does it all with this sleek, modern and compact designed vortex mixer
- Hold slot configurations for multiple sizes of tubes, vessels and assay plates
- Center pad for quick hand-held mixing

**6 Different Sizes of Tubes** Including standard assay plate

Center pad area for hand held mixing

Assay plate x 1 (to be used with retention cords)

50 mL conical tubes x 2 (horizontally mounted)

15 mL conical tubes x 2 (horizontally mounted)

5 mL tubes x 2 (horizontally mounted in the same retention space as 15 mL)

1.5/2 mL microfuge tubes x 4 (vertically mounted)

0.5 mL microfuge tubes x 6 (vertically mounted)

0.2 mL microfuge tubes (strip tubes) x 24 (vertically mounted)