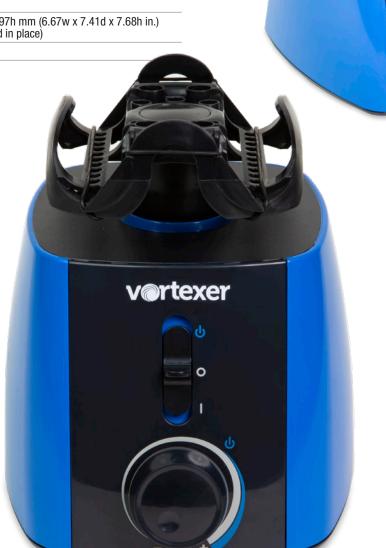

## **Innovative Design**

- One mixing head does it all with this sleek, modern and compact designed vortex mixer
- Hold slot configurations for multiple sizes of tubes, vessels and assay plates
- Center pad for quick hand-held mixing

## Easy to Use

- Control switch with three operation selections (intermittent, off, continuous)
- Variable Speed Rotary Dial provides pre-set speed control selection during shaking mode

## **Durable Construction**

- ABS material resist most commonly used chemicals and is easy to clean
- Stable elastomer feet dampen vibration and prevent movement during operation

| Specifications     |                                                                               |  |
|--------------------|-------------------------------------------------------------------------------|--|
| Speed Range:       | To 3,000 rpm, (shaking to vortexing)                                          |  |
| Orbit:             | 3.7 mm                                                                        |  |
| Control:           | 3 position slider —<br>(top) intermittent, (middle) off, (bottom) continuous  |  |
| Weight:            | 8.66 Lb/3.93 Kg                                                               |  |
| Dimensions:        | 171w x 190d x 197h mm (6.67w x 7.41d x 7.68h in.) (with mixing head in place) |  |
| Five-year warranty |                                                                               |  |