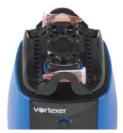

## **Innovative Design**

- One mixing head does it all with this sleek, modern and compact designed vortex mixer
- Hold slot configurations for multiple sizes of tubes, vessels and assay plates
- Center pad for quick hand-held mixing

**6 Different Sizes of Tubes** Including standard assay plate

Center pad area for hand held mixing

Assay plate x 1 (to be used with retention cords)

50 mL conical tubes x 2 (horizontally mounted)

15 mL conical tubes x 2 (horizontally mounted)

5 mL tubes x 2 (horizontally mounted in the same retention space as 15 mL)

1.5/2 mL microfuge tubes x 4 (vertically mounted)

0.5 mL microfuge tubes x 6 (vertically mounted)

0.2 mL microfuge tubes (strip tubes) x 24 (vertically mounted)