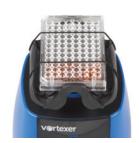

**6 Different Sizes of Tubes** Including standard assay plate

Center pad area for hand held mixing

Assay plate x 1 (to be used with retention cords)

50 mL conical tubes x 2 (horizontally mounted)

15 mL conical tubes x 2 (horizontally mounted)