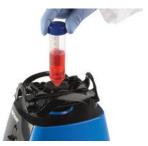

**6 Different Sizes of Tubes** Including standard assay plate

Center pad area for hand held mixing

Assay plate x 1 (to be used with retention cords)

50 mL conical tubes x 2 (horizontally mounted)

15 mL conical tubes x 2 (horizontally mounted)