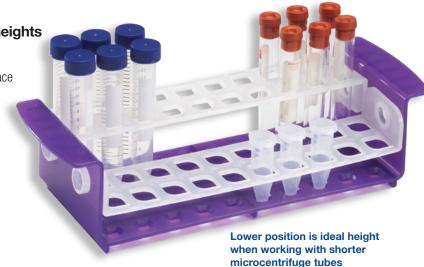

## **Multiple Configurations**

- Interchangeable tube rack inserts hold multiple tube sizes firmly in place to assist technicians constantly alternating between sample vessels

- Inserts can be pivoted in either an upper or lower position to securely accommodate the size and height of tube being used

Alphanumeric grid for quick sample identification and retrieval

**Ergonomic** handles for ease of transporting the rack

Two 10-13 mm Tube Rack Inserts Fits 5 mL, 7.5 mL, 10 mL Tubes

Two 13-17 mm Tube Rack Inserts Fits 5 mL, 15 mL Tubes