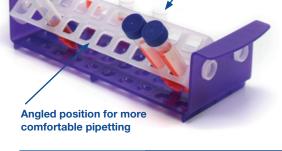

## **Multi-Functional Design**

- Open design allows for better filling visibility and tube graduations
- Rack wells have a unique teardrop design that enables better retention of tubes over traditional designs
- Rotate tube rack insert to an angle position to facilitate more comfortable pipetting and allow better visibility