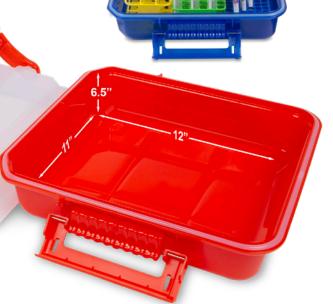

#### **Available in 3 Colors**

Includes One 120962 MultiTube Rack Insert

| Item No. | Color  | Dimensions<br>(not including handle) in | Dimensions<br>(not including handle) cm | UOM  |
|----------|--------|-----------------------------------------|-----------------------------------------|------|
| 120926   | Blue   | 16 x 16.25 x 7                          | 40.64 x 41.28 x 17.78                   | 1 ea |
| 120927   | Red    | 16 x 16.25 x 7                          | 40.64 x 41.28 x 17.78                   | 1 ea |
| 120928   | Yellow | 16 x 16.25 x 7                          | 40.64 x 41.28 x 17.78                   | 1 ea |