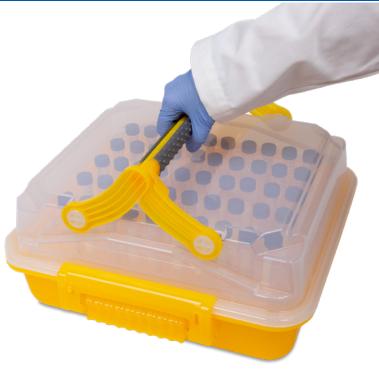

#### Built to Last and Designed with the User in Mind

- Sturdy and spacious, ideal for transporting a large volume of samples
- Transparent design helps comply with OSHA 29 CFR 1910.1030 standards without having to re-label containers and enabling the user to visibly check sample integrity and meets UN3373 secondary packaging transport requirements
- Equipped with articulated handles featuring silicone grips for comfortable and secure handling

## Soft Grip Handle

for comfortable handling