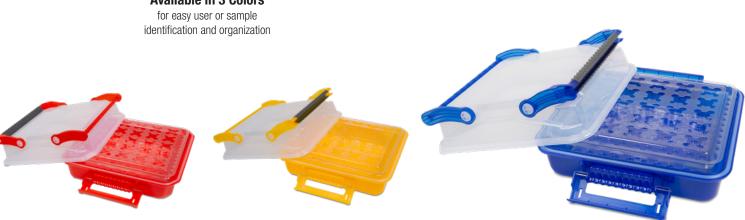

#### **Available in 3 Colors**

Includes One 120962 MultiTube Rack Insert

| Item No. | Color  | Dimensions<br>(not including handle) in | Dimensions<br>(not including handle) cm | UOM  |
|----------|--------|-----------------------------------------|-----------------------------------------|------|
| 120926   | Blue   | 16 x 16.25 x 7                          | 40.64 x 41.28 x 17.78                   | 1 ea |
| 120927   | Red    | 16 x 16.25 x 7                          | 40.64 x 41.28 x 17.78                   | 1 ea |
| 120928   | Yellow | 16 x 16.25 x 7                          | 40.64 x 41.28 x 17.78                   | 1 ea |

#### Built to Last and Designed with the User in Mind

- Sturdy and spacious, ideal for transporting a large volume of samples
- Transparent design helps comply with OSHA 29 CFR 1910.1030 standards without having to re-label containers and enabling the user to visibly check sample integrity and meets UN3373 secondary packaging transport requirements
- Equipped with articulated handles featuring silicone grips for comfortable and secure handling

#### **Emphasizing Security and Safety**

- A silicone seal ensures a tight enclosure, safeguarding samples from most environmental elements
- Dual latches with security tag feature guarantee a secure closure, providing tamper-evidence and ensuring the integrity and authenticity of your samples