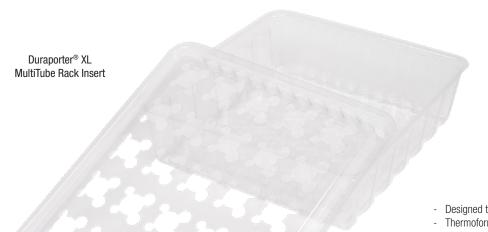

## **DuraPorter® XL Tube Rack Inserts Accessories**

- Designed to fit DuraPorter® XL High-Capacity Sample Transport Tote
- Thermoformed PETG
- Tube Rack Inserts can be used separately
- Lid removes completely for easy cleaning
- Insert deep enough to be filled with ice

#### 120962 Duraporter® XL MultiTube Rack Insert

Holds tube with various diameters: 13, 18 & 30 mm Most 15 mL & 50 mL conical tubes and 3.5 mL - 10 mL blood tubes Pack of 3