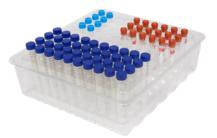

#### 120962 Duraporter® XL MultiTube Rack Insert

Holds tube with various diameters: 13, 18 & 30 mm Most 15 mL & 50 mL conical tubes and 3.5 mL - 10 mL blood tubes Pack of 3

| Item No. | Tubes                                   | Cut-out Diameter                             | UOM       |
|----------|-----------------------------------------|----------------------------------------------|-----------|
| 120960   | 15 mL, Large blood tube                 | 18 mm                                        | Pack of 3 |
| 120961   | Small blood tubes                       | 13 mm                                        | Pack of 3 |
| 120962   | 50 mL, 15 mL, Small & Large blood tubes | 30 mm (center), 18 mm (large), 13 mm (small) | Pack of 3 |