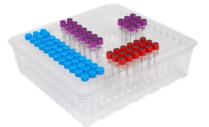

#### 120962 Duraporter® XL MultiTube Rack Insert

Holds tube with various diameters: 13, 18 & 30 mm Most 15 mL & 50 mL conical tubes and 3.5 mL - 10 mL blood tubes Pack of 3

| Item No. | Tubes                                   | Cut-out Diameter                             | UOM       |
|----------|-----------------------------------------|----------------------------------------------|-----------|
| 120960   | 15 mL, Large blood tube                 | 18 mm                                        | Pack of 3 |
| 120961   | Small blood tubes                       | 13 mm                                        | Pack of 3 |
| 120962   | 50 mL, 15 mL, Small & Large blood tubes | 30 mm (center), 18 mm (large), 13 mm (small) | Pack of 3 |