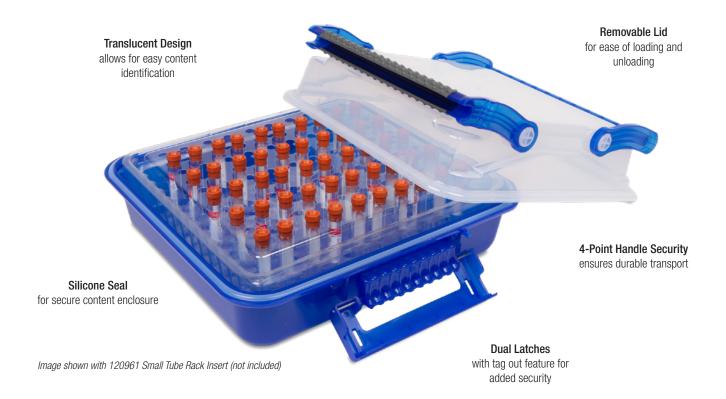

#### Built to Last and Designed with the User in Mind

- Sturdy and spacious, ideal for transporting a large volume of samples
- Transparent design helps comply with OSHA 29 CFR 1910.1030 standards without having to re-label containers and enabling the user to visibly check sample integrity and meets UN3373 secondary packaging transport requirements
- Equipped with articulated handles featuring silicone grips for comfortable and secure handling

#### **Emphasizing Security and Safety**

- A silicone seal ensures a tight enclosure, safeguarding samples from most environmental elements
- Dual latches with security tag feature guarantee a secure closure, providing tamper-evidence and ensuring the integrity and authenticity of your samples

#### 120962 Duraporter® XL MultiTube Rack Insert

Holds tube with various diameters: 13, 18 & 30 mm Most 15 mL & 50 mL conical tubes and 3.5 mL - 10 mL blood tubes Pack of 3