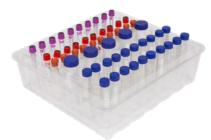

#### 120962 Duraporter® XL MultiTube Rack Insert

Holds tube with various diameters: 13, 18 & 30 mm Most 15 mL & 50 mL conical tubes and 3.5 mL - 10 mL blood tubes Pack of 3