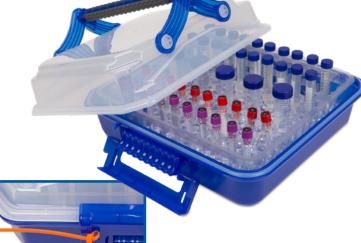

#### **Exceptional Versatility**

- Includes a MultiTube Rack Insert to accommodate various tube sizes.
  Additionally, two other insert options for blood tubes up to 10 mL and general research tubes up to 15 mL are available separately
- The bottom compartment is generously sized, allowing for carrying most tube racks, instruments or supplies according to your specific requirements

#### 120962 Duraporter® XL MultiTube Rack Insert

Holds tube with various diameters: 13, 18 & 30 mm Most 15 mL & 50 mL conical tubes and 3.5 mL - 10 mL blood tubes Pack of 3