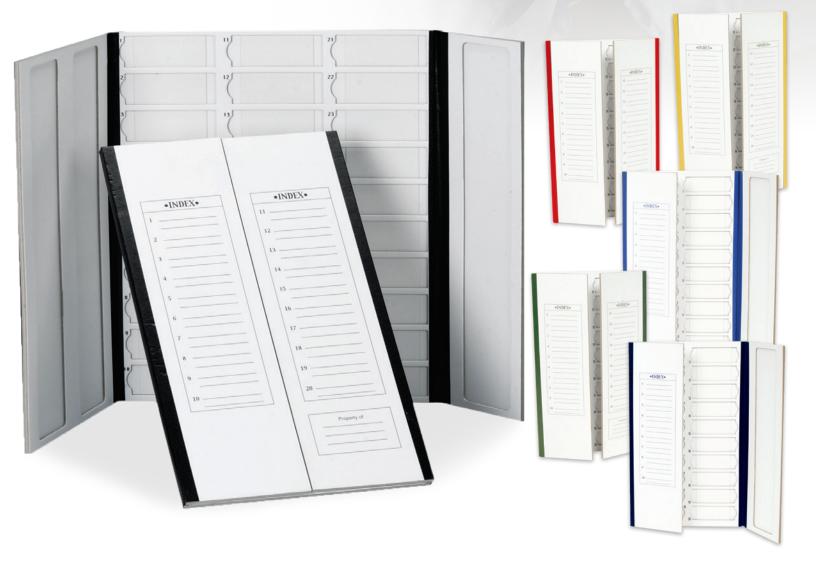

## Hold standard slides (76 x 26 mm and 3 x 1 in)

Cardboard slide folders offer a convenient solution for safely working, transporting and short-term storing of slides

## Organize & Protect

- Index on the front cover corresponds with the number grid inside for identification
- Recessed slide compartments and inside covers for specimen protection
- Slides cannot be accessed when cover is closed reducing contamination

## **Sturdy Construction**

- Compartment holder is made from a double layer of densely pressed cardboard
- Cover is single layer cardboard
- Front protection flaps are attached with durable tape

| Item No. | Color  | Capacity   | L x W x H<br>in  | L x W x H<br>cm   |
|----------|--------|------------|------------------|-------------------|
| HS9902   | Black  |            |                  |                   |
| HS9913   | Blue   |            |                  |                   |
| HS9914   | Green  | 20-Place   | 8.2 x 13.4 x 0.4 | 20.8 x 34.1 x 0.9 |
| 120196   | Red    |            |                  |                   |
| 120197   | Yellow |            |                  |                   |
| HS9930   | Black  | ■ 30-Place | 8.2 x 12.9 x 0.4 | 28.1 x 32.8 x 1   |