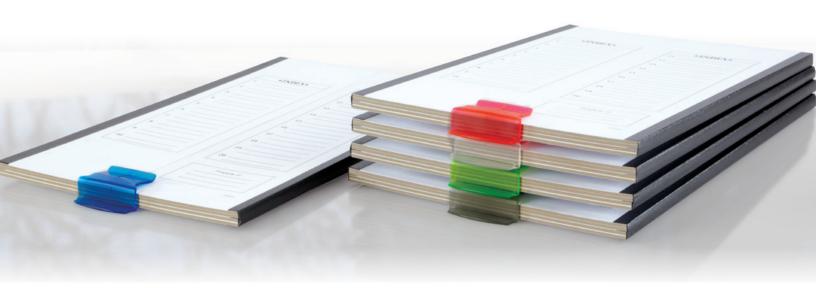

## **Slide Tray Clasps**

Effortlessly locate, retrieve and keep slide folders organized

- Assorted color clasps are ideal for color coding identification and to keep slide folder flaps securely closed
- Clasps can be labeled with a permanent marker or a label can be attached

Slide Tray Clasps

 Item No.
 Color
 L x W x H in
 L x W x H cm

 120653
 Assorted\* □ ■ ■ ■ 2.2 x 1.7 x 0.6
 5.6 x 4.4 x 1.6

\*Assorted colors (Clear, Grey, Blue, Green, Red)

Pack of 100