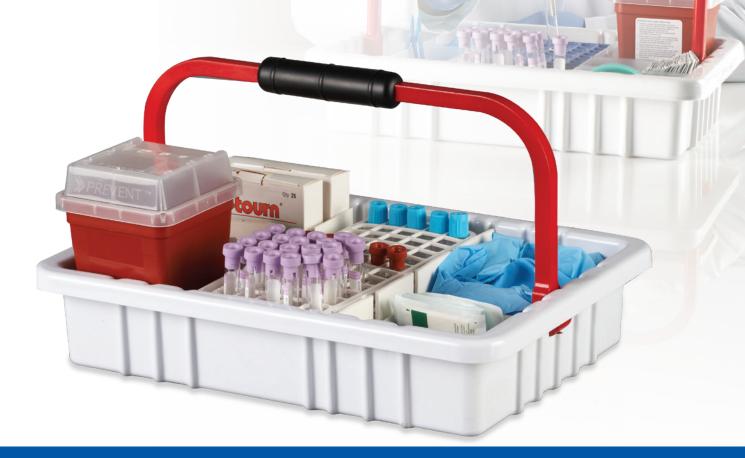

## Blood Collection Tray Light weight, heavy on organization

dreplet

## Organize your phlebotomy, I.V. start or catheter insertion supplies with this spacious, robust and easy to clean carry tray

- Lightweight easy-to-clean ABS construction
- Customize the compartments to suit your requirements with the dividers provided
- Comfort grip on durable acetal plastic handle tested to hold up to 10 kg

Comes complete with a 17 mm well, 60-place tube rack