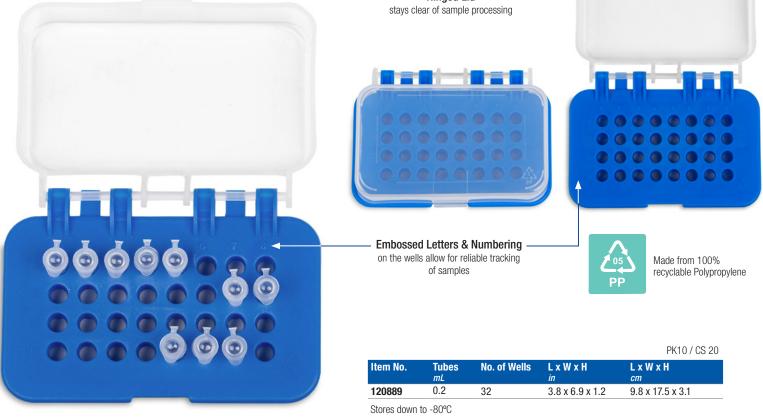

## Space Saving Design

- Small and compact design is stackable, saving valuable space in the freezer
- Right sized when processing smaller batches
- Lid hinge design allows lid to sit at 180 degrees, clear of sample processing, or can be removed entirely

## **Reusable Convenience**

- Transparent lid protects samples and allows for quick assessment of contents
- Embossed numbers and letters on the wells provide easy identification and tracking of samples
- Light-weighted construction made durable for reusability