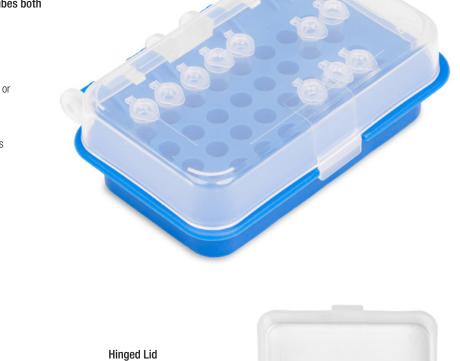

## **32-Place PCR Rack**

## **Efficient PCR Sampling & Storage**

Designed for pre- and post-PCR sampling, streamline your PCR workflow with the 32-Place PCR Rack. This versatile rack accommodates 0.2 mL tubes both individually and in strips of 8, as well as 32-place assay plates (8x4)

## Space Saving Design

- Small and compact design is stackable, saving valuable space in the freezer
- Right sized when processing smaller batches
- Lid hinge design allows lid to sit at 180 degrees, clear of sample processing, or can be removed entirely