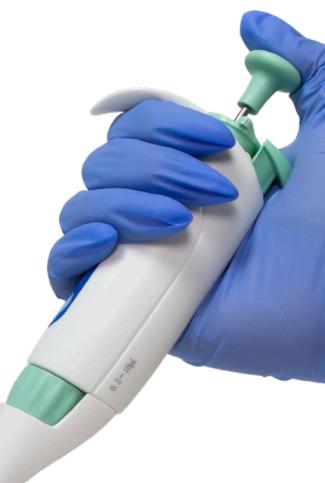

## Easy to Handle

- Large tabs make boats easy to use, position and hold, especially with forceps

Actual size

Easy to Handle Tabs

Made of Polystyrene Food Grade Compliant

Holds approx 500 µl

Ideal for very small volume pipette calibration and checks and micro sampling