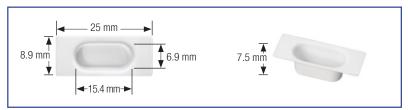

## Micro Weigh Boats

| Item No. | Color | Dimensions<br>in | Dimensions<br>mm | UOM    |
|----------|-------|------------------|------------------|--------|
| 120836   | White | .98 x 0.4 x 0.3  | 25 x 8.9 x 7.5   | 250/pk |

Actual size

Easy to Handle Tabs

Made of Polystyrene Food Grade Compliant

Holds approx 500 µl

Ideal for very small volume pipette calibration and checks and micro sampling